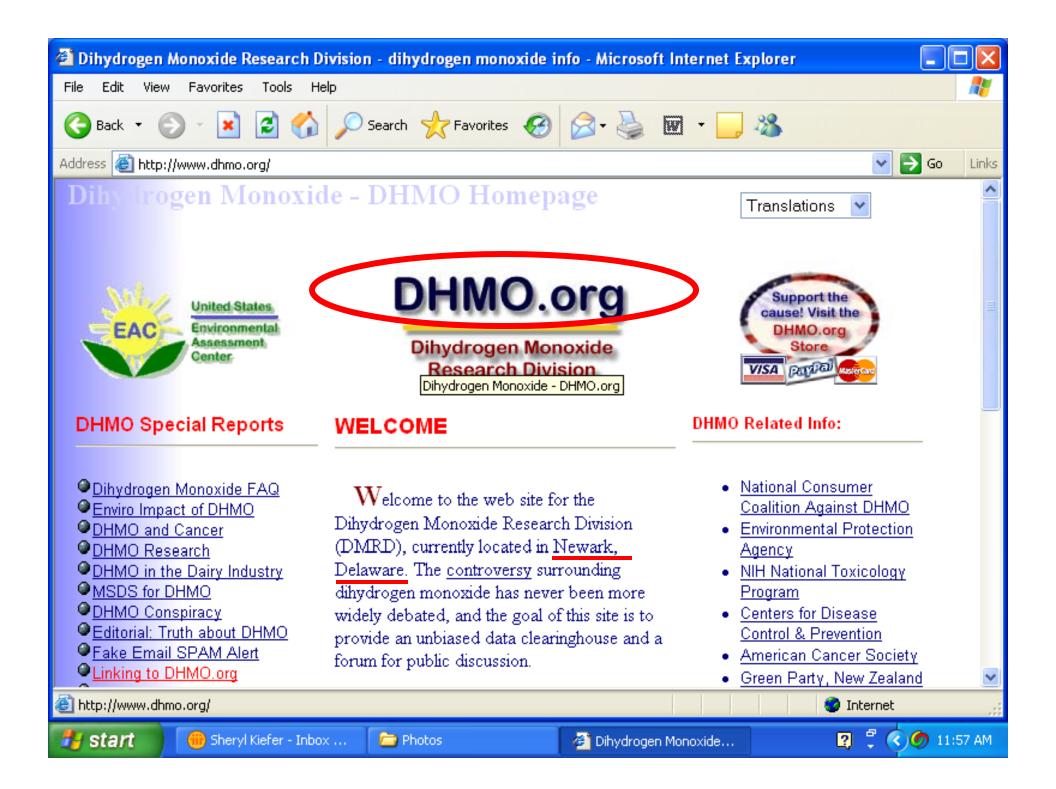

#### YOU BE THE JUDGE

### Evaluate the following web pages...

- •Do you see any red flags?
- •Do you see good features?
- •What should you check?