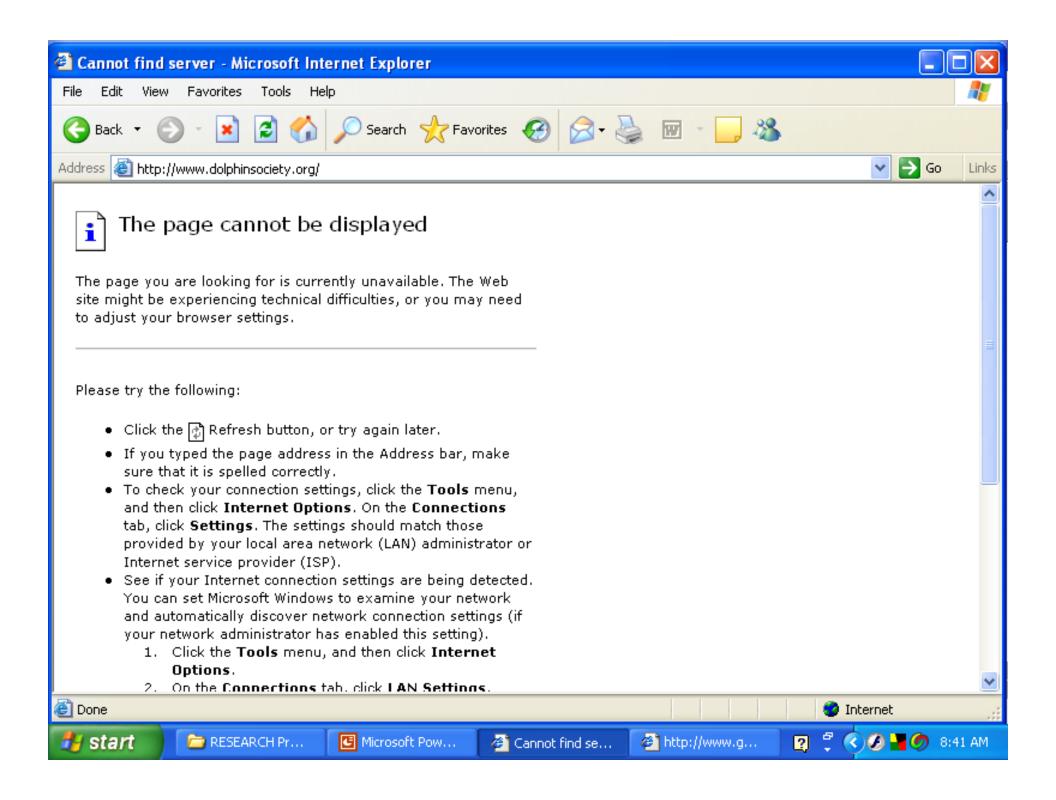

e the information is coming from.

#### Wikipedia





#### **OBJECTIVITY**

• Is there a clear or hidden bias?



Communicator Help





















Location: http://martinlutherking.org/

www.martinlutherking.org

er King, Jr.

torical nation



Historical Writings
Essays, Sermons, Speeches & More

Truth About King
Who He Fought and Fought For

Death of the Dream The Day King Was Shot

The King Holiday
Bring the Dream to Life

Civil Rights Library
History of People and Events

Jews & Civil Rights
Who Led The Civil Rights Movement

Suggested Books

artin Luther King Jr. wsweek Magazine,





## The More Controversial the issue, the greater the chance of bias

- National Right to Life
- ProChoice America

#### CURRENCY

- •Is there a date on the page?
- •Has the page disappeared?







#### VERIFY INFORMATION

#### Triangulate all data

This means verify information, especially statistics and author's credentials in three sources

#### YOU BE THE JUDGE

### Evaluate the following web pages...

- •Do you see any red flags?
- •Do you see good features?
- •What should you check?













#### **WEB TOOLS**

•alexa.com – who is responsible for the site

web.archive.orgwaybackmachine







#### REMEMBER

Question sources

Use common sense

Verify information