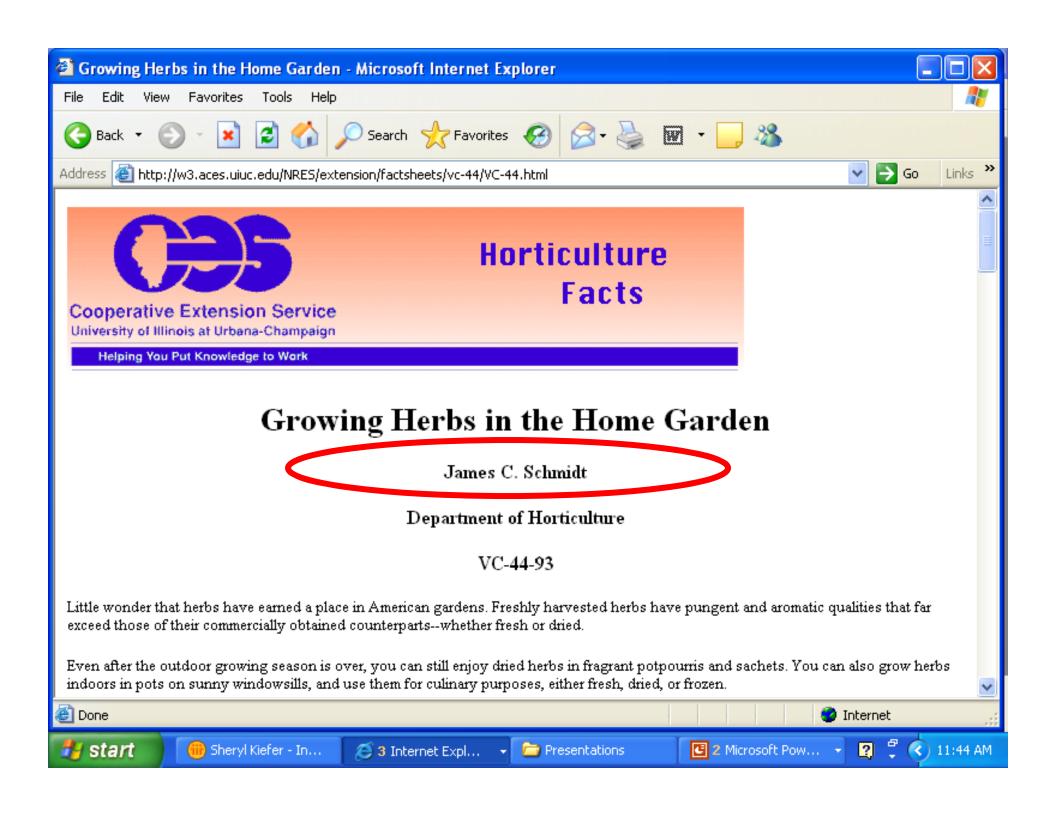

#### Triangulate all data

This means verify information, especially statistics and author's credentials in three sources

#### YOU BE THE JUDGE

### Evaluate the following web pages...

- •Do you see any red flags?
- •Do you see good features?
- •What should you check?