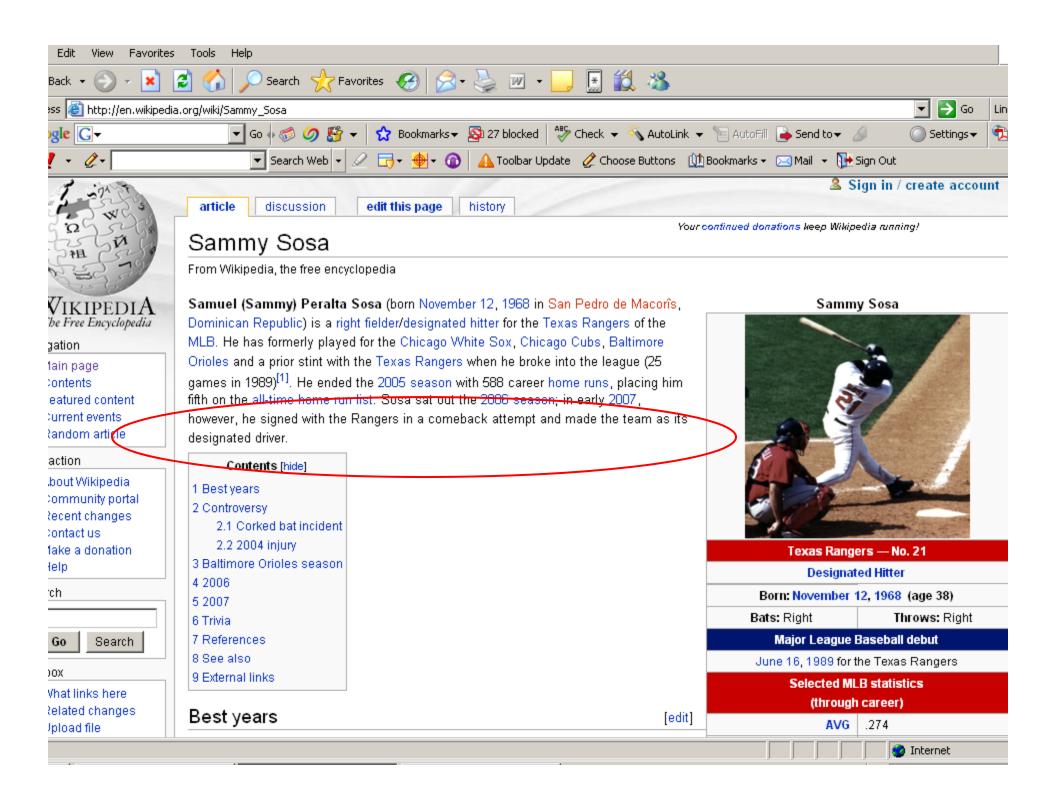

#### ACCURACY

- •Errors on the page?
- •Poor punctuation, capitalization?
- Statistics should be verified.