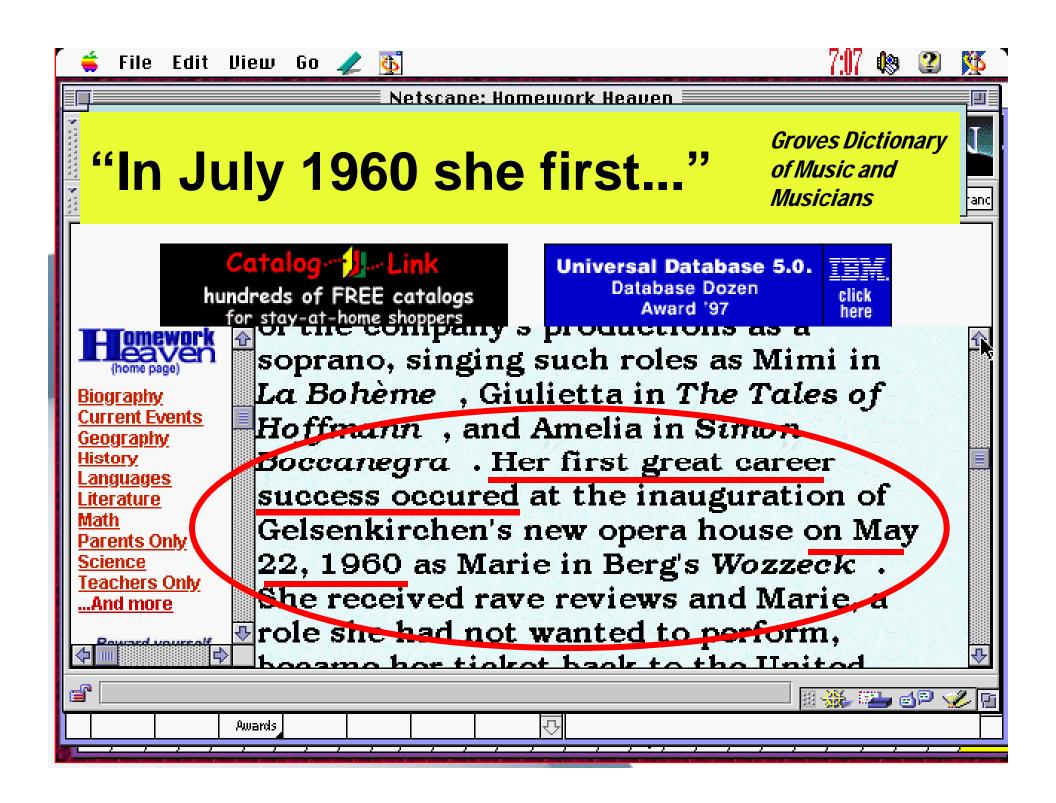

#### ACCURACY

- •Errors on the page?
- •Poor punctuation, capitalization?
- Statistics should be verified.