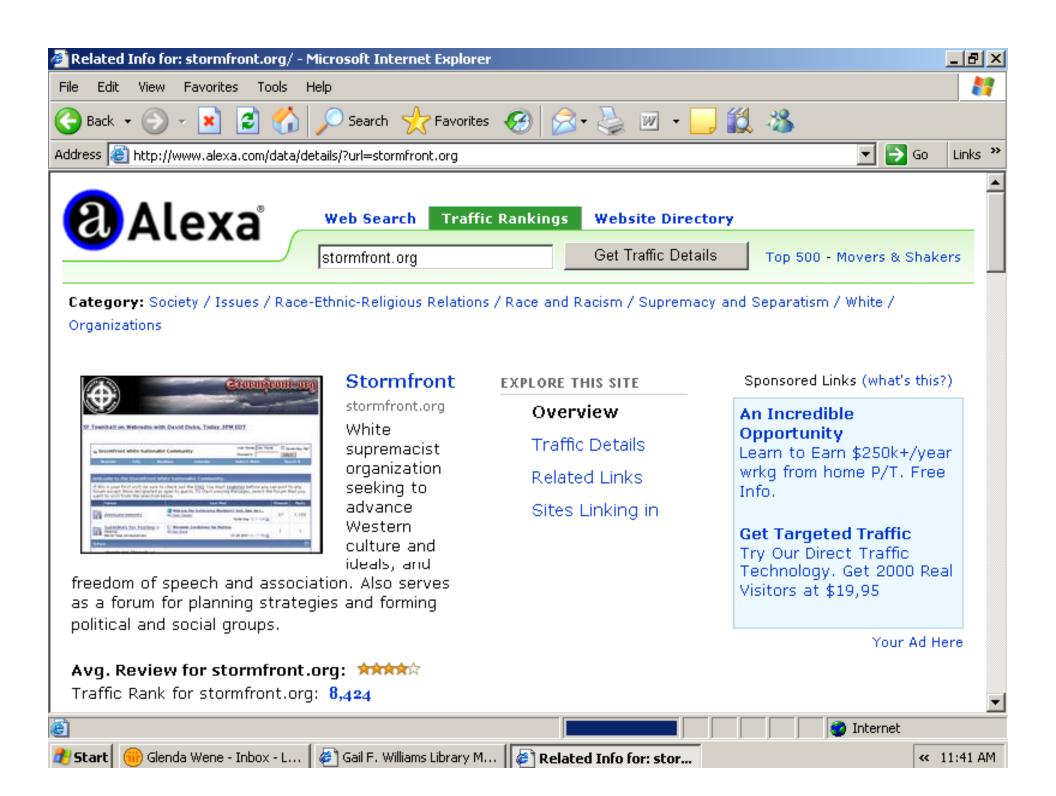

#### **WEB TOOLS**

•alexa.com – who is responsible for the site

web.archive.orgwaybackmachine