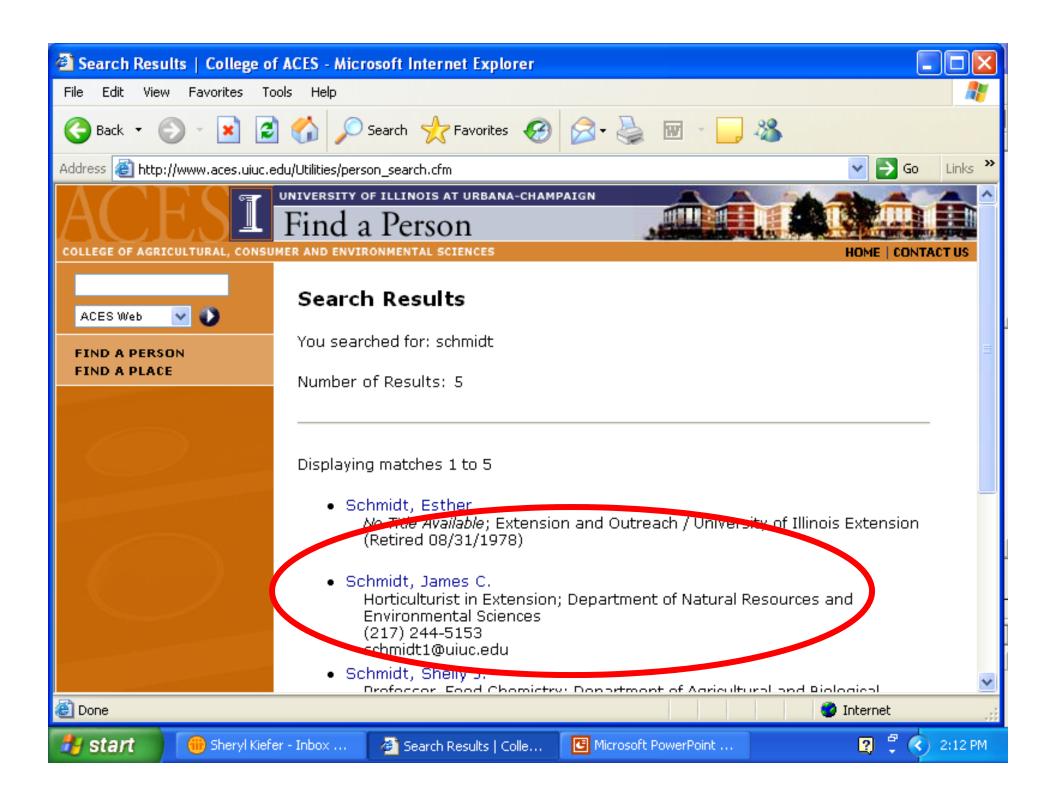

#### Triangulate all data

This means verify information, especially statistics and author's credentials in three sources

#### YOU BE THE JUDGE

### Evaluate the following web pages...

- •Do you see any red flags?
- •Do you see good features?
- •What should you check?