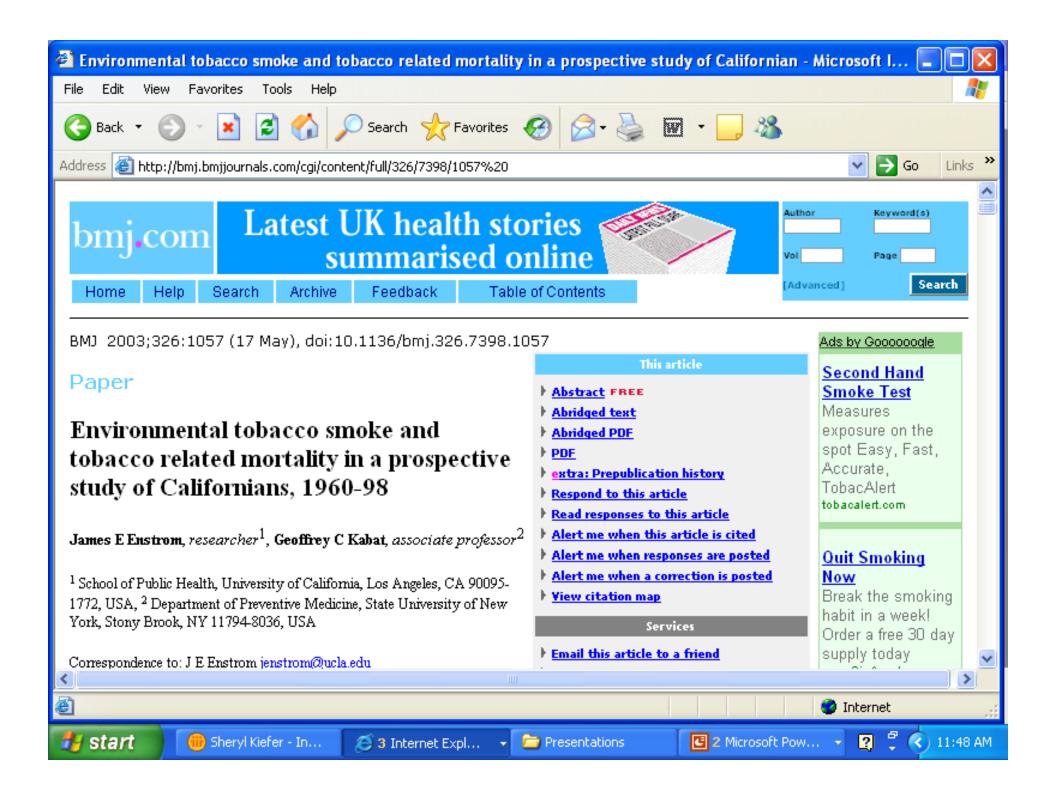

#### ACCURACY

- •Errors on the page?
- •Poor punctuation, capitalization?
- Statistics should be verified.

#### Triangulate all data

This means verify information, especially statistics and author's credentials in three sources