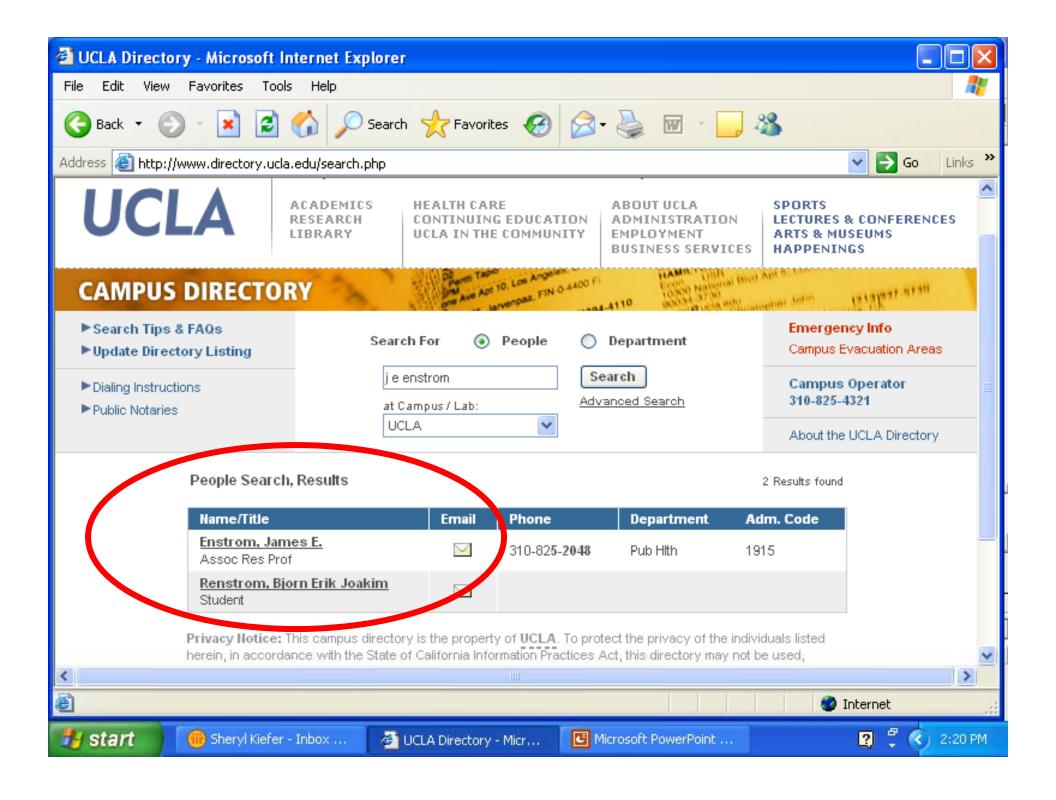

#### Triangulate all data

This means verify information, especially statistics and author's credentials in three sources