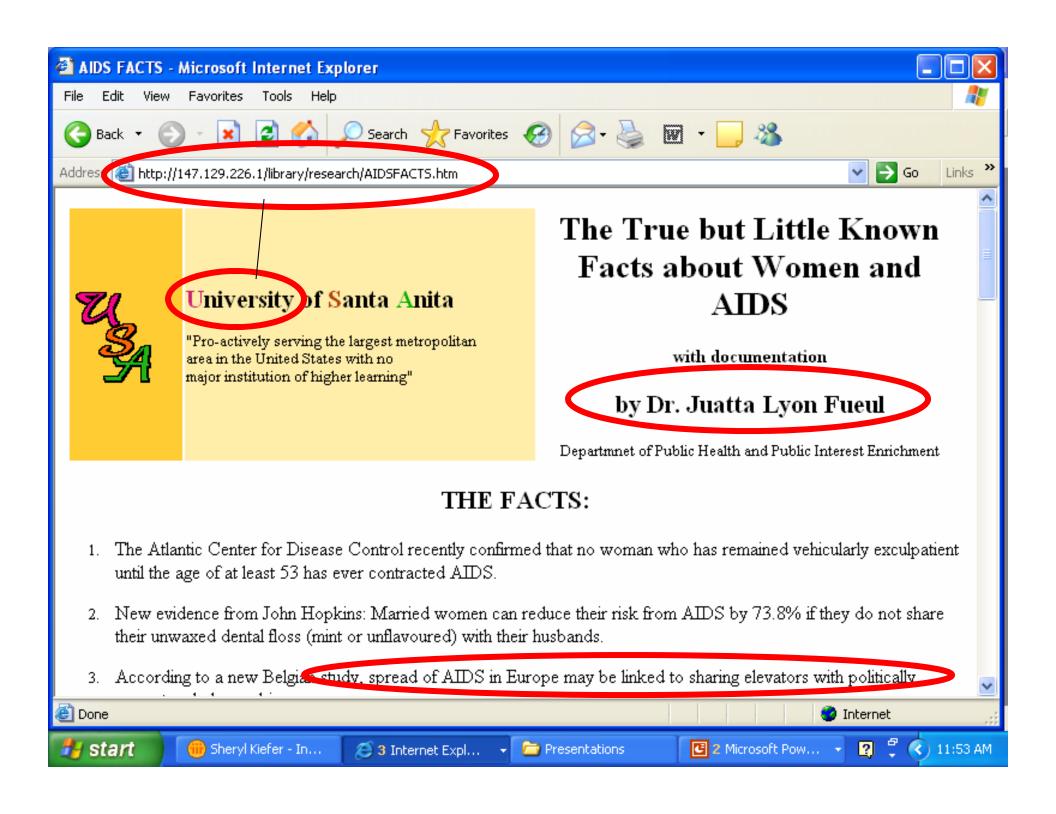

#### YOU BE THE JUDGE

### Evaluate the following web pages...

- •Do you see any red flags?
- •Do you see good features?
- •What should you check?