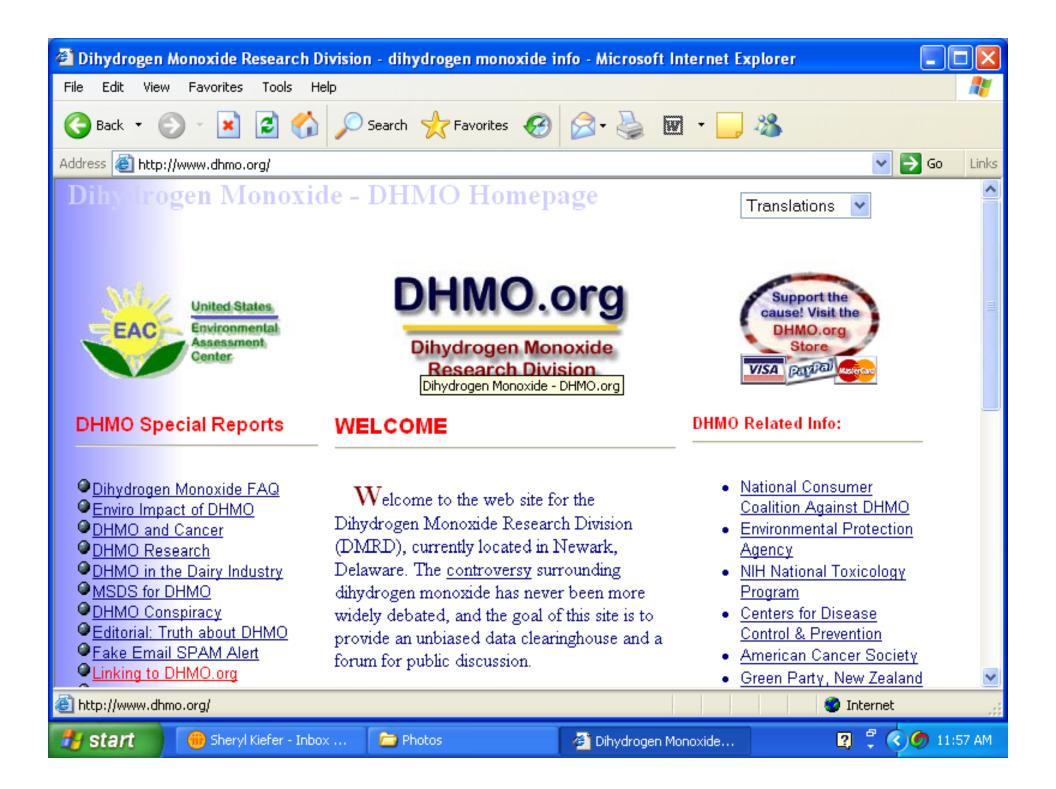

#### YOU BE THE JUDGE

### Evaluate the following web pages...

- •Do you see any red flags?
- •Do you see good features?
- •What should you check?