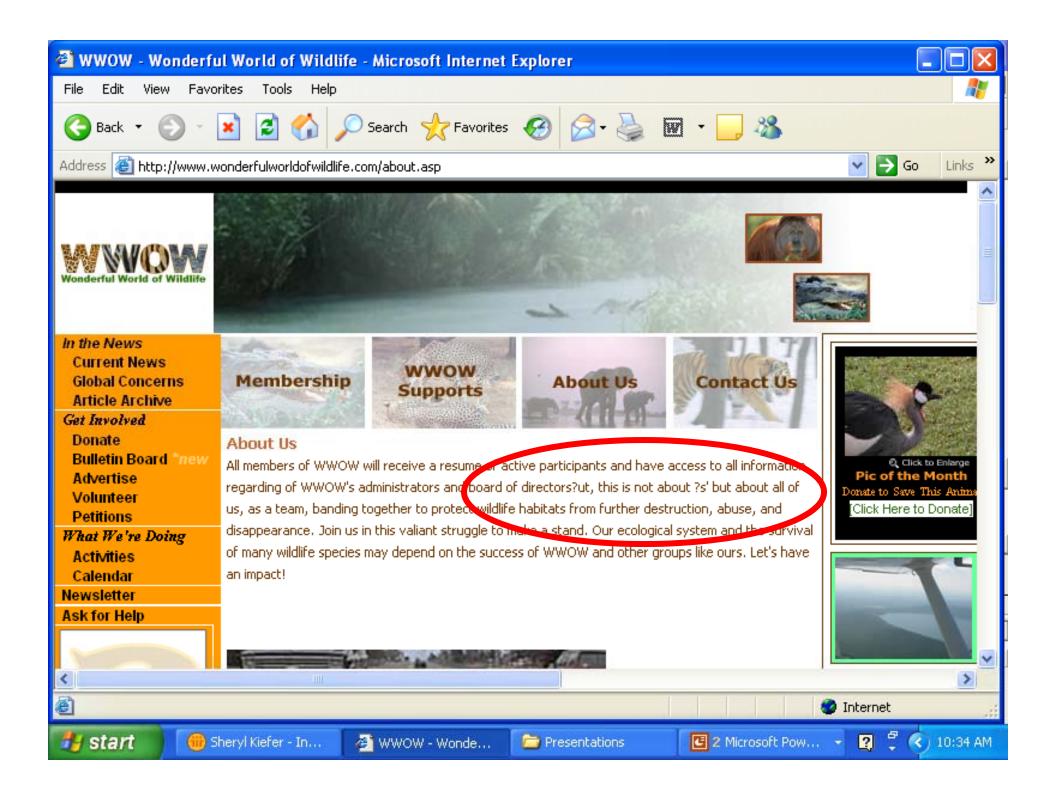

#### **CREDIBILITY**

- Author should be stated up front.
- Anonymous articles are very suspicious.
- Author's credentials should be stated and verified.

RealPlayer

In Defense of Whales

home su bscribe back issues ef! contacts. about eft pgpkey